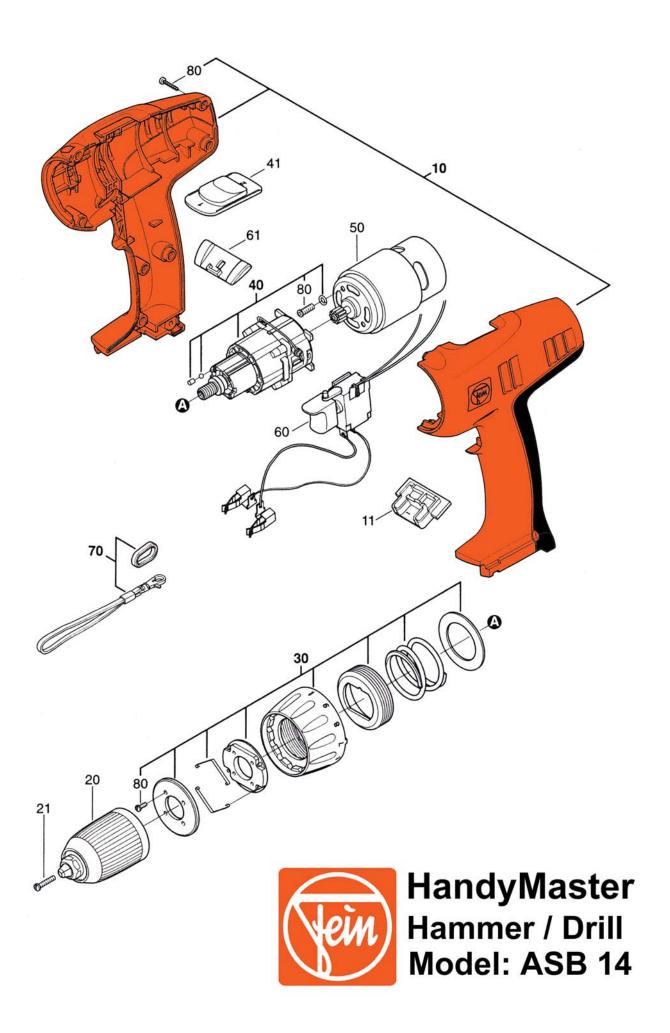

### ASB 14V - Parts List

| <u>ltem</u> | Item Number      | <u>Description</u> | Reqd. |
|-------------|------------------|--------------------|-------|
| 10          | 3-13-33-079-01-9 | MOTOR HOUSING      | 1     |
| 11          | 3-13-33-055-00-3 | COVER              | 1     |
| 20          | 6-32-05-032-01-6 | CHUCK              | 1     |
| 21          | 3-13-33-030-00-7 | SCREW              | 1     |
| 30          | 3-13-33-043-01-1 | CLUTCH             | 1     |
| 40          | 3-13-33-036-01-7 | GEARBOX ASSEMBLY   | 1     |
| 41          | 3-13-33-050-00-5 | COVER              | 1     |
| 50          | 3-13-33-058-01-7 | MOTOR              | 1     |
| 60          | 3-13-33-056-01-5 | SWITCH             | 1     |
| 61          | 3-13-33-053-00-1 | COVER              | 1     |
| 70          | 3-13-33-054-01-8 | LANYARD SET        | 1     |
| 80          | 3-13-33-033-01-2 | SCREW              | 1     |